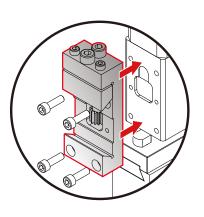

# **Mounting bracket**

Changeable mounting bracket adjustable flexible guidebar system. We can accept special order different mounting bracket for your existing system.