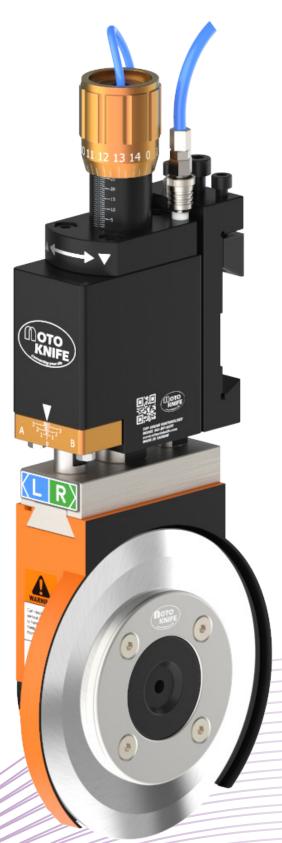

# Heavyduty Type

# Pneumatic Shear Knifeholder

# MT-A850

is deal for heavy-duty application since it has new robust knife-holder design ensuring stable down force and side force. Individual control valves provides two stage action, down stroke and side stroke continuous or separate movement. Self-flow control and micro depth adjustment design is the key to prevent damage blade and simplifying the operation due to up to 0.05mm down stoke overlap control. New cant angle adjustment and adaptive bottom knife-holder offer easy operation for different web direction application. Changeable mounting bracket can be compatible with GB guide-bar series or other different exist guide-bar system.

MT-A850 with outstanding flexibility design allows major for paper, plastic film, non-woven fibers and others application.