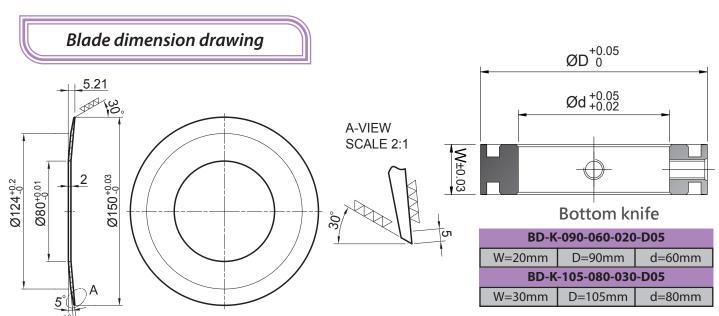

# Reversible blade cartridge

Depending on different application, it can be reverse cartride 180 degree to setting proper slitting position by user.

32652 No.65 Lane 155, Xinjiang Rd.,

E-mail:service@motoknife.com http://www.motoknife.com