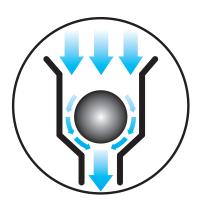

#### Internal air flow control

Patent design with internal air flow control, you can directly connect air source without air throttle valve and never worry too much air flow to damage blade!!