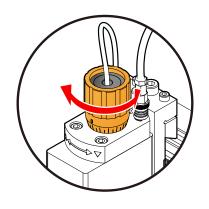

### Precision depth adjust

Using depth adjust screw can easily control down stroke overlap distance between top and bottom blade, it is helpful for overlap compensation when blade wear.