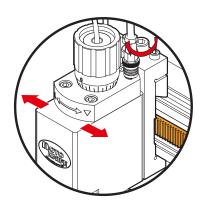

#### Saving setting time

Using gear and rack on guide-bar to adjust knifeholder position ,make setting correct position easy and fast.