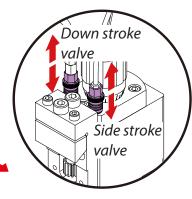

#### Individual valve control

More convenient for down stroke and side contact individual valve control, it can be operation under automatic action or separate when arrange position.