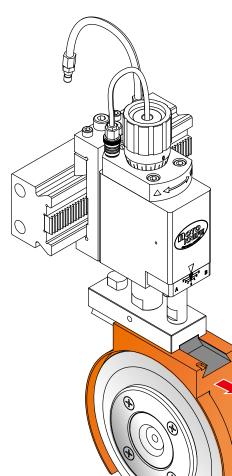

# MT-A850

is deal for heavy-duty application since it has new robust knife-holder design ensuring stable down force and side force. Individual control valves provides two stage action, down stroke and side stroke continuous or separate movement. Self-flow control and micro depth adjustment design is the key to prevent damage blade and simplifying the operation due to up to 0.05mm down stoke overlap control. New cant angle adjustment and adaptive bottom knife-holder offer easy operation for different web direction application. Changeable mounting bracket can be compatible with GB guide-bar series or other different exist guide-bar system.