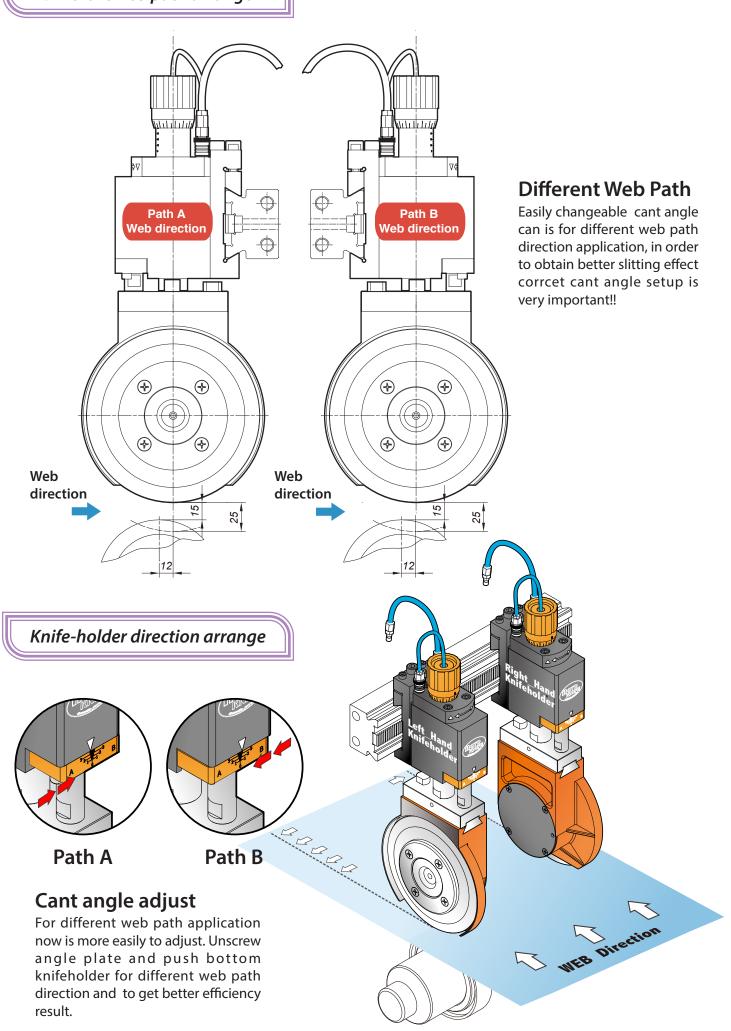

### Different web path arrange

# MT-A850

is deal for heavy-duty application since it has new robust knife-holder design ensuring stable down force and side force. Individual control valves provides two stage action, down stroke and side stroke continuous or separate movement. Self-flow control and micro depth adjustment design is the key to prevent damage blade and simplifying the operation due to up to 0.05mm down stoke overlap control. New cant angle adjustment and adaptive bottom knife-holder offer easy operation for different web direction application. Changeable mounting bracket can be compatible with GB guide-bar series or other different exist guide-bar system.