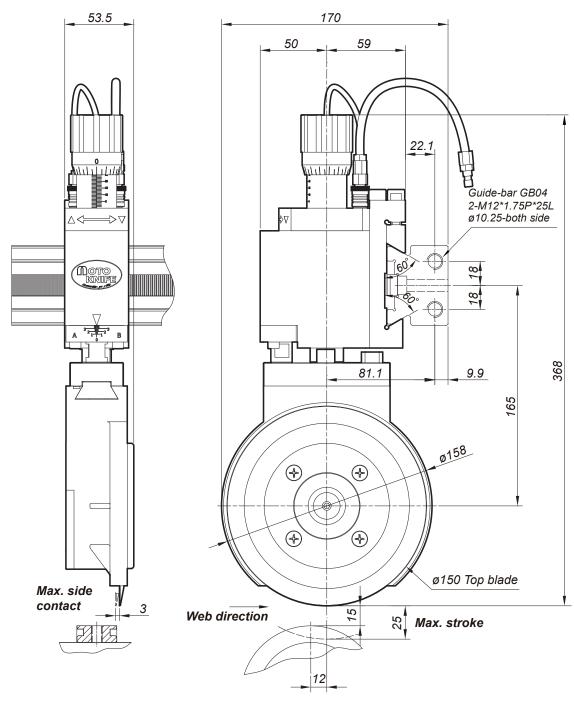

#### Specification

- Min. slitting width: 55mm
- Max. slitting speed: 1000M/min (1)
- Down stroke range: 0~25mm
- Side contact range: 0~3mm
- Top blade dia.: ø150mm
- Guide-bar : GB03/GB04

### Precision depth adjust

Using depth adjust screw can easily control down stroke overlap distance between top and bottom blade, it is helpful for overlap compensation when blade wear.